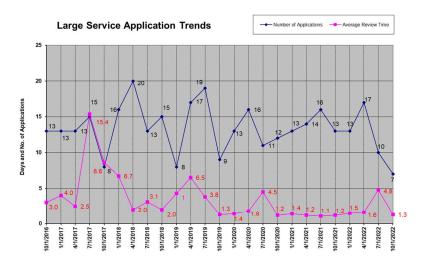

door.
- ✓ Commenced with planning, design, and procurement of materials and equipment for replacement and upgrade of the programmable logic controllers (PLCs) for Filter Nos. 1 through 16.

### Webster Water Treatment Plant

- ✓ Completed construction of the Generator Optimization Phase 2 project that consisted of automation of generator switchgear and installation of new uninterruptible power supply (UPS) equipment at the Webster Water Treatment Plant; and installation of a new 1500 kW generator and automation of the generator switchgear at the Lake Water Pump Station.
- ✓ Completed repair and reinstallation of the 1,000 hp High Lift Pump No. 4.
- ✓ Completed replacement and upgrade of 12 turbidimeters at the Webster Water Treatment Plant and Lake Water Pump Station.







Page 7 of 7







### MONROE COUNTY WATER AUTHORITY CODE OF ETHICS POLICY (READOPTED OCTOBER 2022)

### ARTICLE 1 PURPOSE

As a public benefit corporation, the Monroe County Water Authority (the "Authority") must conduct its operations in a manner that best serves the interests of its customers and the general public. The Authority expects all Members, officers and employees to observe high ethical standards of conduct in the performance of their duties, comply and cause the Authority to comply with all laws and regulations governing business transactions, and use and cause the Authority to use Authority funds and assets only for legal and appropriate public purposes.

This Code of Ethics governs the day-to-day actions of all Members, officers and employees of the Authority. To the extent that a matte