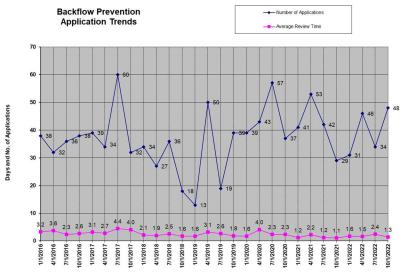

r.
- ✓ Commenced with planning, design, and procurement of materials and equipment for replacement and upgrade of the programmable logic controllers (PLCs) for Filter Nos. 1 through 16.

### Webster Water Treatment Plant

- ✓ Completed construction of the Generator Optimization Phase 2 project that consisted of automation of generator switchgear and installation of new uninterruptible power supply (UPS) equipment at the Webster Water Treatment Plant; and installation of a new 1500 kW generator and automation of the generator switchgear at the Lake Water Pump Station.
- ✓ Completed repair and reinstallation of the 1,000 hp High Lift Pump No. 4.
- ✓ Completed replacement and upgrade of 12 turbidimeters at the Webster Water Treatment Plant and Lake Water Pump Station.







Page 7 of 7







### MONROE COUNTY WATER AUTHORITY CODE OF ETHICS POLICY (READOPTED OCTOBER 2022)

### ARTICLE 1 PURPOSE

As a public benefit corporation, the Monroe County Water Authority (the "Authority") must conduct its operations in a manner that best serves the interests of its customers and the general public. The Authority expects all Members, officers and employees to observe high ethical standards of conduct in the performance of their duties, comply and cause the Authority to comply with all laws and regulations governing business transactions, and use and cause the Authority to use Authority funds and assets only for legal and appropriate public purposes.

This Code of Ethics governs the day-to-day actions of all Members, officers and employees of the Authority. To the extent that a matter fa