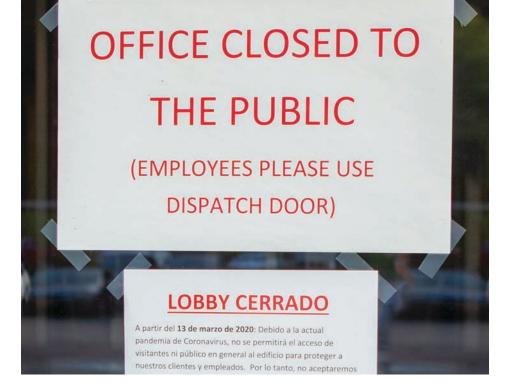

Sign of the times: MCWA closed its offices to the public during the pandemic in a move to keep staff safe.