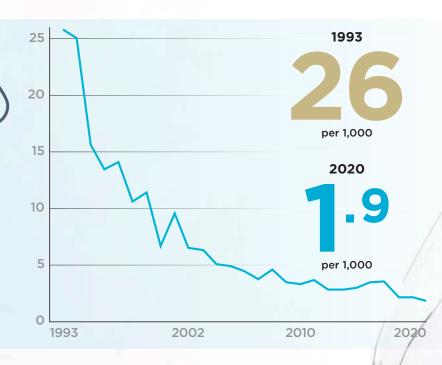

#### **Monroe County Water Authority wins prestigious** J.D. Power Award

Monroe County Water Authority was honored to win the prestigious 2020 J.D. Power Award for ranking best in customer satisfaction among midsize water utilities in the northeast. The award was based on the J.D. Power 2020 Water **Utility Residential Customer** Satisfaction Study, which measured satisfaction among water utilities that deliver water to at least 400.000 customers.

In addition to ranking number one in the northeast midsize water utility category, Monroe County Water Authority ranked the highest in the areas of price; quality and reliability; conservation; and communications.

The J.D. Power Award is the nation's benchmark for quality products and service providers. This is the third time in five years that MCWA received the J.D. Power Award.

When the COVID-19 pandemic began to ravage the United States in the early months of 2020, Americans found themselves in a swirl of new phrases, acronyms and definitions.