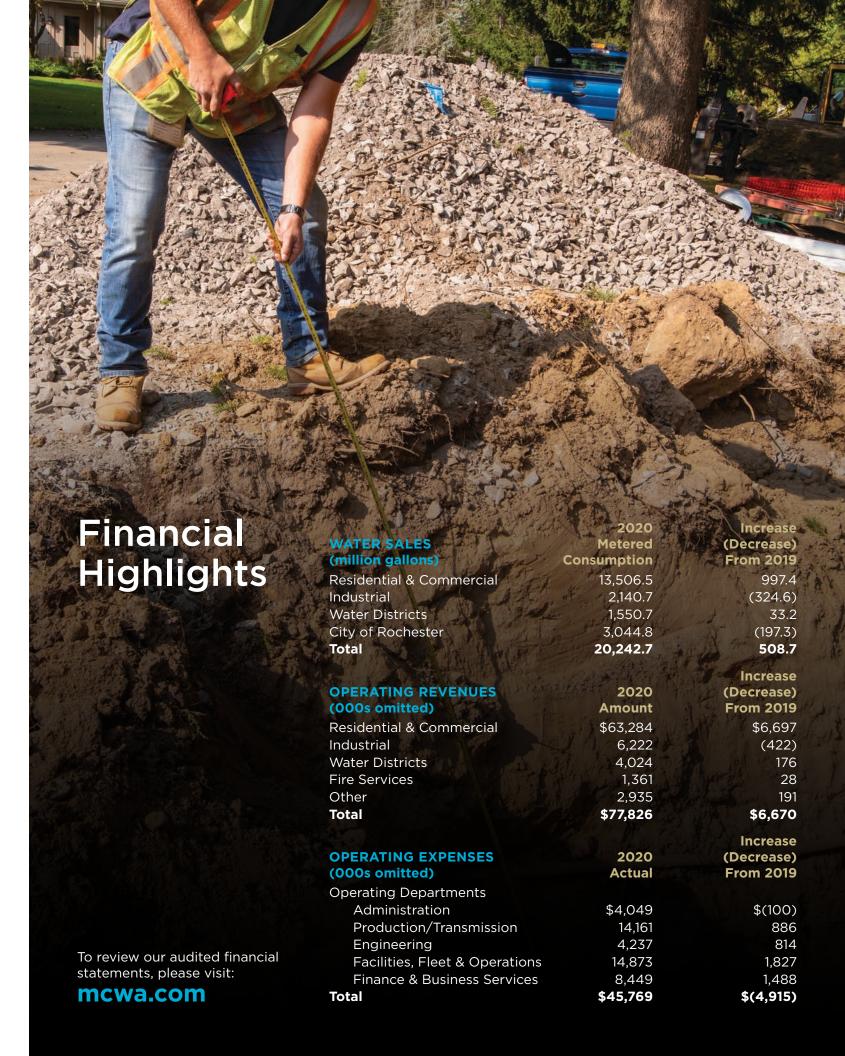

aving a real person answer every call was continued, with most calls answered within 12 seconds.

In accounting, additional COVIDrelated expenses needed to keep staff safe, such as masks and other PPE, cleaning supplies, and hand sanitizer, were carefully tracked.

In the meter shop, one of the primary jobs is to obtain meter readings from customers. Reading water meters during the pandemic came down to whether a home had a newer, automated meter that could be read simply by driving by the house, or the older style that required in-house visits to read. In general, only the automated meters were read, and no houses were entered except in absolute emergencies.

"While circumstances and procedures were certainly different during 2020," Molinari said, "operationally, we didn't miss a beat."





# Operating Statistics (2011-2020 unaudited)

|                                                         |             | A CONTRACTOR OF THE PARTY OF TH | <b>第</b> 15至24至3 |          |               |               |          | 037317       | 21/20    |          |
|---------------------------------------------------------|-------------|---------------------------------------------------------------------------------------------------------------------------------------------------------------------------------------------------------------------------------------------------------------------------------------------------------------------------------------------------------------------------------------------------------------------------------------------------------------------------