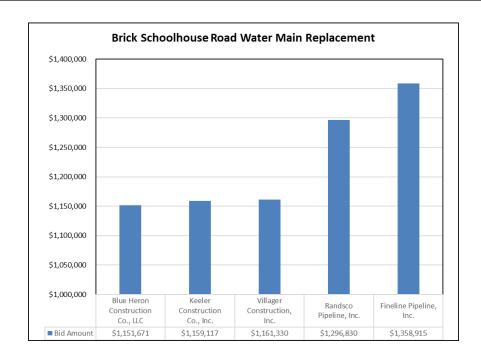

- 5. There is an item on the agenda to authorize Amendment 5 to the Service Line Material Inventory Services project with Arcadis of New York (Arcadis). Under this Amendment, Arcadis will provide resident project representative and construction administration services for the Authority's ongoing Lead Service Line Replacements (LSLR). One full time inspector provided for each task order. The resident project representative will attend construction progress meetings, serve as the Authority's liaison with the Contractor, deliver required customer materials, and document field conditions on Authority field sheets and the Arcadis digital LSLR application. Construction administration will include digital data management for the LSLR work through ESRI fieldmaps, payment application coordination, and responding to questions from the Authority and the contractor.
- 6. There is an item on the agenda to award a contract for the 2025 Roof Rehabilitation Program. This project involves the installation of a built-up roof overlay system and appurtenances at the Echo Street Pump Station located at 216 Echo Street in the Town of Irondequoit, Low Lift Pump Station located at 639 Edgemere Drive in the Town of Greece, and Wisconsin Street Storage Building located at 366 Wisconsin Street in the City of Rochester. There was one bid received. Our recommendation is to award this work to Spring Sheet Metal and Roofing in the bid amount of \$286,372.50.
- 7. There is an item on the agenda to award a contract for the Brick Schoolhouse Road Water Main Replacement project. This project includes furnishing and installing approximately 5,200 linear feet of 8" ductile iron water main and appurtenances on Brick Schoolhouse Road in the Town of Hamlin. There were five bids submitted. Our recommendation is to award this work to the low responsive, responsible bidder, Blue Heron Construction Co. LLC, in the bid amount of \$1,151,671. Blue Heron Construction Co., LLC is from Jordan, NY and has successfully completed work for the Authority in the past.

Town of Hamlin

Date: June 24, 2025

File: 24-017 #3

Copies: D. Hendrickson

T. Stevens, P.E.

Attached are the results of the bid opening on June 19, 2025 at 11:00 a.m., for the above project. This project includes furnishing and installing approximately 5,200 linear feet of 8" ductile iron water main and appurtenances on Brick Schoolhouse Road (County Road 203) in the Town of Hamlin. There were 5 contractors who submitted bids ranging from \$1,151,671 to \$1,358,915. A bid tabulation sheet is attached.

Blue Heron Construction Co. LLC, submitted the lowest responsive bid of \$1,151,671. Blue Heron Construction Co. LLC, is from Jordan, NY and has successfully completed work for the Authority in the past. Our staff has conducted a thorough review of the bid package including experience; financial status; references; and other related items as required, indicating that they are capable of completing the work.

Based on Blue Heron's qualifications, it is my recommendation that the Board authorize the Executive Director to award this unit price contract to the low responsive, responsible bidder, Blue Heron Construction Co. LLC for the amount of \$1,151,671.