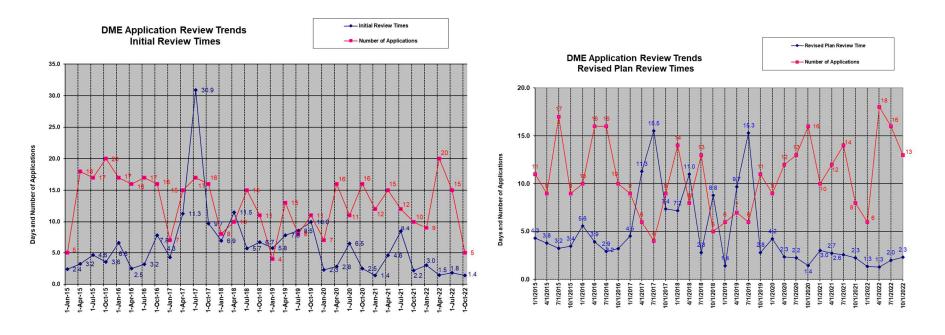

ading Dock overhead door.
- ✓ Commenced with planning, design, and procurement of materials and equipment for replacement and upgrade of the programmable logic controllers (PLCs) for Filter Nos. 1 through 16.

### Webster Water Treatment Plant

- ✓ Completed construction of the Generator Optimization Phase 2 project that consisted of automation of generator switchgear and installation of new uninterruptible power supply (UPS) equipment at the Webster Water Treatment Plant; and installation of a new 1500 kW generator and automation of the generator switchgear at the Lake Water Pump Station.
- ✓ Completed repair and reinstallation of the 1,000 hp High Lift Pump No. 4.
- ✓ Completed replacement and upgrade of 12 turbidimeters at the Webster Water Treatment Plant and Lake Water Pump Station.







Page 7 of 7







### MONROE COUNTY WATER AUTHORITY CODE OF ETHICS POLICY (READOPTED OCTOBER 2022)

### ARTICLE 1 PURPOSE

As a public benefit corporation, the Monroe County Water Authority (the "Authority") must conduct its operations in a manner that best serves the interests of its customers and the general public. The Authority expects all Members, officers and employees to observe high ethical standards of conduct in the performance of their duties, comply and cause the Authority to comply with all laws and regulations governing business transactions, and use and cause the Authority to use Authority funds and assets only for legal and appropriate public purposes.

This Code of Ethics governs the day-to-day actions of all Members, officers and employees of the Authority. To the