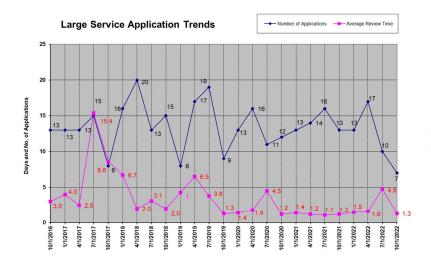

door.
- ✓ Commenced with planning, design, and procurement of materials and equipment for replacement and upgrade of the programmable logic controllers (PLCs) for Filter Nos. 1 through 16.

### Webster Water Treatment Plant

- ✓ Completed construction of the Generator Optimization Phase 2 project that consisted of automation of generator switchgear and installation of new uninterruptible power supply (UPS) equipment at the Webster Water Treatment Plant; and installation of a new 1500 kW generator and automation of the generator switchgear at the Lake Water Pump Station.
- ✓ Completed repair and reinstallation of the 1,000 hp High Lift Pump No. 4.
- ✓ Completed replacement and upgrade of 12 turbidimeters at the Webster Water Treatment Plant and Lake Water Pump Station.







Page 7 of 7







### MONROE COUNTY WATER AUTHORITY CODE OF ETHICS POLICY (READOPTED OCTOBER 2022)

### ARTICLE 1 PURPOSE

As a public benefit corporation, the Monroe County Water Authority (the "Authority") must conduct its operations in a manner that best serves the interests of its customers and the general public. The Authority expects all Members, officers and employees to observe high ethical standards of conduct in the performance of their duties, comply and cause the Authority to comply with all laws and regulations governing business transactions, and use and cause the Authority to use Authority funds and assets only for legal and appropriate public purposes.

This Code of Ethics governs the day-to-day actions of all Members, officers and employees of the Authority. To the extent that a matte