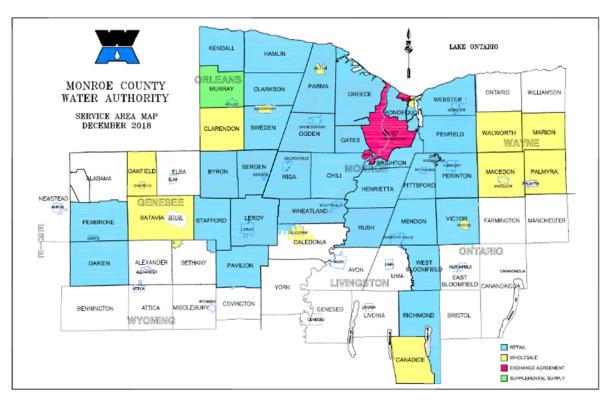

|
| OPERATIONS     | 73           | 0            | 0                      | 73        |
| BUSINESS SERV. | <u>48</u>    | <u>3</u>     | <u>0</u>               | <u>51</u> |
| TOTAL          | 203          | 11           | 0                      | 214       |

### **OPERATIONS OF THE MONROE COUNTY WATER AUTHORITY**

### **BACKGROUND**

The Monroe County Water Authority (the "Authority") services Monroe County and portions of each of the five surrounding counties. Our service area includes over 50 towns, villages, cities, and other water authorities. The Authority presently serves approximately 200,000 separate retail, wholesale, and other customer accounts. It also provides the City of Rochester with up to 26 million gallons per day (mgd) for distribution within its retail service area.



The Authority currently sets rates at levels sufficient to pay debt service on outstanding Authority obligations, to pay operating and maintenance expenses, and to make payments to the County under the existing lease and financing agreement between the Authority and the County.

### WATER SUPPLY

The Authority's primary source of water is Lake Ontario. The water is treated at the Shoremont Water Treatment Plant (WTP) in the Town of Greece, and the 50 mgd Webster WTP in the Town of Webster. The Authority's other major source of water consists of water purchases from the City of Rochester pursuant to an existing exchange agreement. This water comes from Hemlock and Canadice Lakes in Livingston County south of Monroe County.

The Authority can also purchase water from the Town of Ontario, W