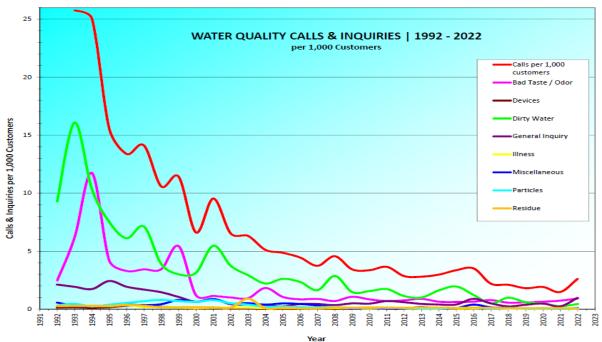

tracking mechanisms for categorizing and measuring the number of customer calls and inquiries that are specific to quality. Trends and specific events are analyzed and, if necessary, action plans are to be implemented.
  - ✓ Results for 2022: The Authority received approximately 496 quality related calls and inquiries from customers in 2022 (2.6 calls per thousand customers). The Shoremont Water Treatment Plant Laboratory handled 125 of these calls and inquiries. The number of quality related calls and inquiries per thousand customers is a 73% increase from 2021. The majority of the calls were in the General Inquiry category, which increased by almost 300% from 2021. This was followed by the Bad Taste/Odor and Dirty Water categories, which increased by 25% and 68% respectively from 2021.



The **affordable** component of our mission was judged in relation to:

- Our goal is to achieve a better than average cost of service for a typical residential customer as benchmarked against our peer group of New York State water purveyors.
  - ✓ <u>Results for 2022:</u> The analyses of the rates charged for a typical residential customer for our peer group is presented below. The Authority rates just outside of the lower quartile, significantly better than the 2022 goal.

| Comparison of January 2023 Water Charges <sup>1, 2, 3</sup> |        |              |         |        |  |  |  |
|-------------------------------------------------------------|--------|--------------|---------|--------|--|--|--|
| (All amounts in \$)                                         |        |