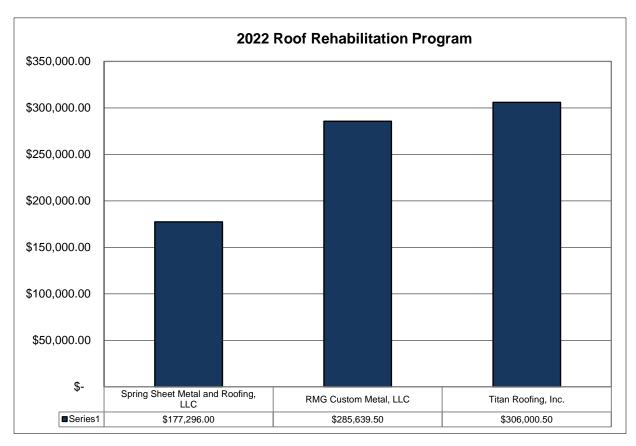

- 4. There is an item on the agenda to authorize Change Order No. 1 for the purchase of materials and services from Shrier-Martin Process Equipment Co. for the repair of a 50-horsepower pump manufactured by ABS. The pump is located in the Equalization Tank at the Webster Water Treatment Plant. The repair of the pump was originally authorized by the Board in February under Authorization No. 22-024 for an estimated cost of \$16,600. During the repair process, it was discovered that replacement of additional components are necessary to maintain the warranty for the repair work. The cost of Change Order No. 1 is \$1,778.
- 5. There is an item on the Agenda to award a unit price contract for the 2022 Roof Rehabilitation Program project in the Towns of Greece and Richmond. The project involves the replacement of the modified built-up roof system at the Low Lift Pump Station #2 and the replacement of the asphalt roof with a metal standing seam roof system at the Shetler Road Booster Pump Station. There were three bids submitted. Our recommendation is to award this work to the lowest responsive, responsible bidder Spring Sheet Metal and Roofing, LLC in the bid amount of \$177,296.