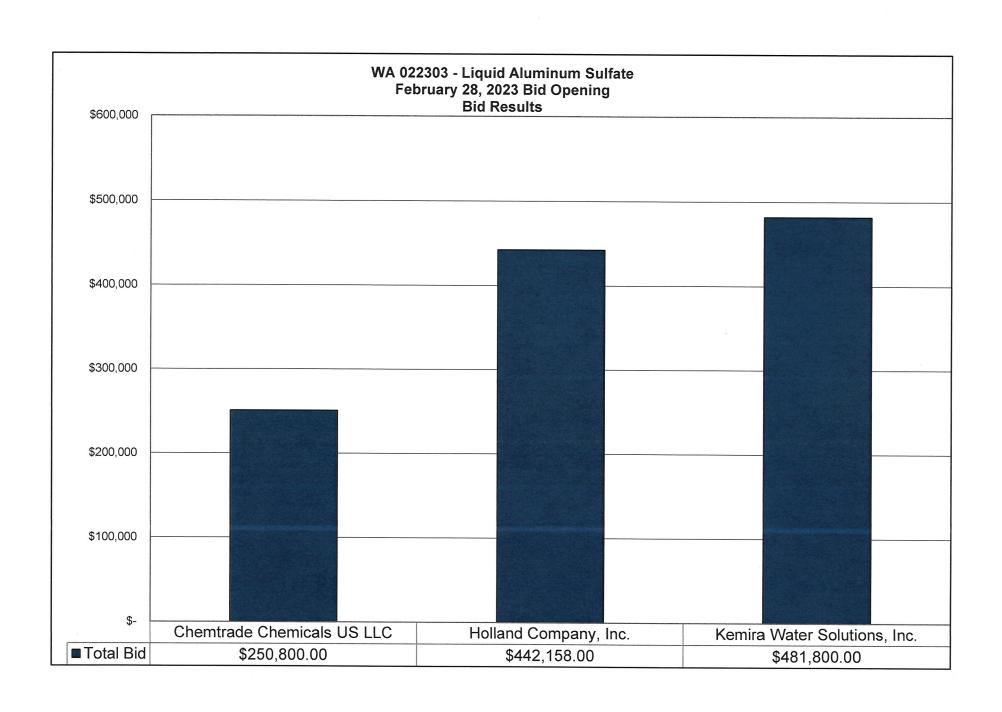

#### 1. Personnel Items

- Appointment of David Dingeldine to the title of Senior Automotive Mechanic in the Facilities, Fleet Maintenance & Operations Department, at an hourly rate of \$34.27. This appointment is to fill a current vacancy. The applicant interviewed favorably and was found to be well-suited for the position. See enclosed memorandum from Steve Trotta.
- Permanent Contingent Permanent Promotion of Eric Palma to the title of Foreman of Distribution, effective March 20, 2023, at an hourly rate of \$42.50. Eric has been with the Authority for approximately seventeen years and possesses the skills and work ethic to be a Foreman. He is reachable on the Civil Service eligible list for the Foreman title; however, this promotion is contingent upon the incumbent being reachable on the eligible list. See enclosed recommendation memo from Steve Trotta.
- 2. There is an item on the agenda to award a unit price contract for the 2023 Lawn Mowing to Cardinal Lawn and Landscape. Two bids were submitted and Cardinal Lawn and Landscape was the low responsive, responsible bidder.
- 3. There is an item on the agenda to award a contract for supply of an estimated 600 tons of Liquid Aluminum Sulfate (Alum) to the Shoremont and Webster Water Treatment Plants for the water treatment process. Three responsive bids were received.

This contract is a unit price contract for an initial one year term, with the option to extend for up to four additional one year terms upon mutual consent with a maximum price escalation of 5% per year of extension.

Our recommendation is to award this contract to the lowest responsive, responsible bidder, Chemtrade Chemicals US LLC for the bid amount of \$250,800.00 (\$418.00 per dry ton). This bid price is an approximate 31% increase over the current price the Authority pays for this chemical. Chemtrade is the Authority's current supplier of liquid aluminum sulfate.