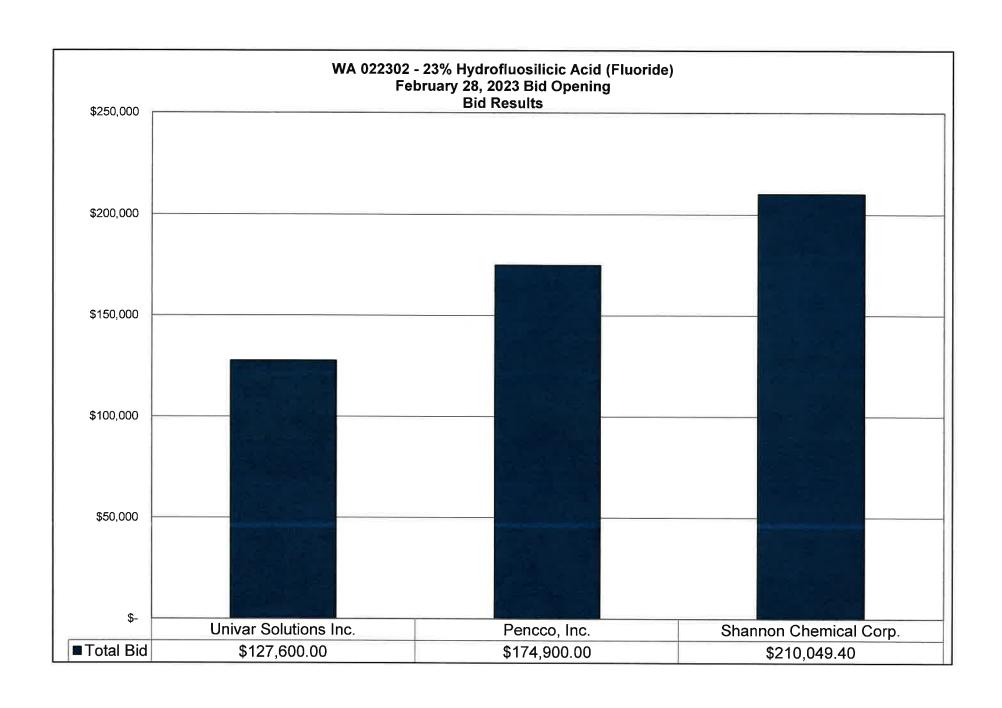

4. There is an item on the agenda to award a contract for supply of an estimated 220 tons annually of 23% Hydrofluosilicic Acid to the Shoremont and Webster Water Treatment Plants for the water treatment process. This chemical is used to add fluoride to the finished water. Three responsive bids were received.

This contract is a unit price contract for an initial one year term, with the option to extend for up to four additional one year terms upon mutual consent with a maximum price escalation of 5% per year of extension.

Our recommendation is to award this contract to the lowest responsive, responsible bidder, Univar Solutions, Inc. for the bid amount of \$127,600.00 (\$580.00 per ton). This bid price is an approximate 9% increase over the current price the Authority pays for this chemical. Univar is the Authority's current supplier of hydrofluosilicic acid.