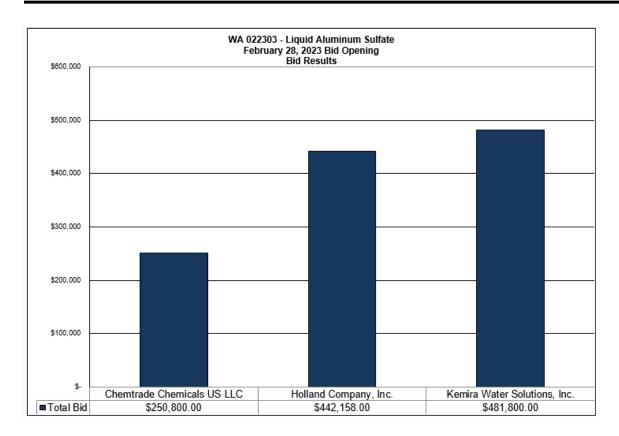

#### 1. Personnel Items

- Appointment of David Dingeldine to the title of Senior Automotive Mechanic in the Facilities, Fleet Maintenance & Operations Department, at an hourly rate of \$34.27. This appointment is to fill a current vacancy. The applicant interviewed favorably and was found to be well-suited for the position. See enclosed memorandum from Steve Trotta.
- Permanent Contingent Permanent Promotion of Eric Palma to the title of Foreman of Distribution, effective March 20, 2023, at an hourly rate of \$42.50. Eric has been with the Authority for approximately seventeen years and possesses the skills and work ethic to be a Foreman. He is reachable on the Civil Service eligible list for the Foreman title; however, this promotion is contingent upon the incumbent being reachable on the eligible list. See enclosed recommendation memo from Steve Trotta.
- 2. There is an item on the agenda to award a unit price contract for the 2023 Lawn Mowing to Cardinal Lawn and Landscape. Two bids were submitted and Cardinal Lawn and Landscape was the low responsive, responsible bidder.
- 3. There is an item on the agenda to award a contract for supply of an estimated 600 tons of Liquid Aluminum Sulfate (Alum) to the Shoremont and Webster Water Treatment Plants for the water treatment process. Three responsive bids were received.

This contract is a unit price contract for an initial one year term, with the option to extend for up to four additional one year terms upon mutual consent with a maximum price escalation of 5% per year of extension.

Our recommendation is to award this contract to the lowest responsive, responsible bidder, Chemtrade Chemicals US LLC for the bid amount of \$250,800.00 (\$418.00 per dry ton). This bid price is an approximate 31% increase over the current price the Authority pays for this chemical. Chemtrade is the Authority's current supplier of liquid aluminum sulfate.