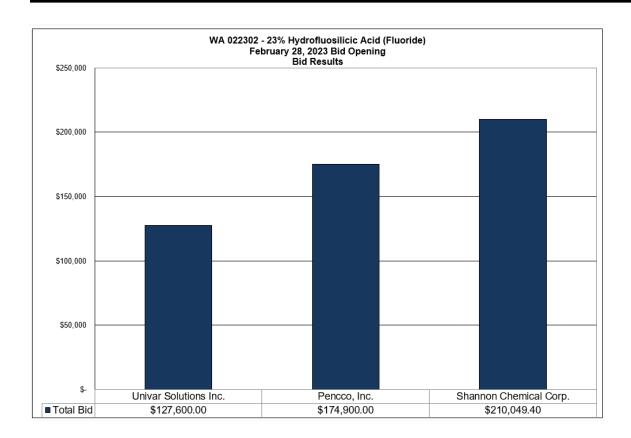

4. There is an item on the agenda to award a contract for supply of an estimated 220 tons annually of 23% Hydrofluosilicic Acid to the Shoremont and Webster Water Treatment Plants for the water treatment process. This chemical is used to add fluoride to the finished water. Three responsive bids were received.

This contract is a unit price contract for an initial one year term, with the option to extend for up to four additional one year terms upon mutual consent with a maximum price escalation of 5% per year of extension.

Our recommendation is to award this contract to the lowest responsive, responsible bidder, Univar Solutions, Inc. for the bid amount of \$127,600.00 (\$580.00 per ton). This bid price is an approximate 9% increase over the current price the Authority pays for this chemical. Univar is the Authority's current supplier of hydrofluosilicic acid.