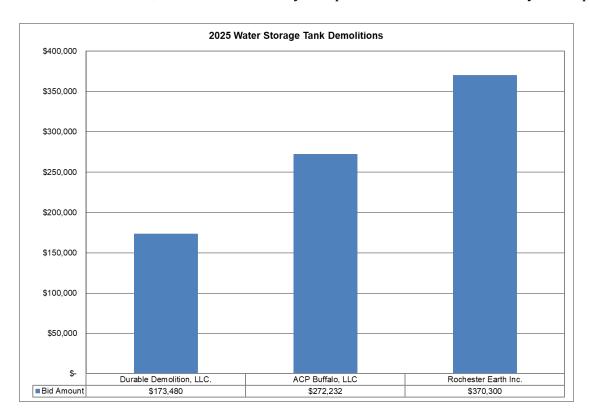

5. There is an item on the agenda to award a contract for the 2025 Water Storage Tank Demolitions project. This project includes the removal and disposal of one ground steel potable water storage tank, located in the Town of Pittsford and one elevated spheroid steel potable water storage tank, located in the Town of Ogden.

There were three bids submitted. Our recommendation is to award this work to the low responsive, responsible bidder, Durable Demolition, LLC. in the bid amount of \$173,480. Durable Demolition, LLC. has successfully completed work for the Authority in the past.

Date:

March 6, 2025

File:

24-019 #3

Copies: D. Hendrickson

T. Stevens, P.E.

M. Smith

Attached are the results of the bid opening on February 27, 2025 at 10:00 a.m., for the above project. This project includes the removal and disposal of one 0.2 million gallon ground steel potable water storage tank, located in the Town of Pittsford and one 0.2 million gallon elevated spheroid steel potable water storage tank, located in the Town of Ogden. There were 4 contractors who submitted bids ranging from \$173,480 to \$370,300. A bid tabulation sheet is attached.

Wargo Enterprises, Inc. submitted an incomplete bid package as stated in Section 1, Article 15 of the Bid Documents. We therefore recommend they be deemed non-responsive.

Durable Demolition, LLC. submitted the lowest responsive bid of \$173,480. Durable Demolition, LLC. is from Lockport, NY and has successfully completed work for the Authority in the past. Our staff has conducted a thorough review of the bid package including experience; financial status; references; and other related items as required, indicating that they are capable of completing the work.

Based on Durable Demolition's qualifications, it is my recommendation that the Board authorize the Executive Director to award this lump sum contract to the low responsive, responsible bidder, Durable Demolition, LLC. In the bid amount of \$173,480.

Date 3/6/25

|             |                                                   |                                   |         | Engine        | ers Estimale | 9         | PO 8<br>Lockport | nolition, LLC<br>ox 71<br>NY 14095<br>I1-1206 | 5055<br>Akron                        | nterprises, Inc.<br>Havens Rd<br>NY 14001<br>542-1333 | 135 De<br>Bi  | CP Buffal<br>slaware A<br>uffalo, NY<br>716-259- | ve. Suit 103<br>14202 | Rochest<br>PO I<br>North Ch<br>585-7 | Box 1 | 70<br>14514  |
|-------------|---------------------------------------------------|-----------------------------------|---------|---------------|--------------|-----------|------------------|-----------------------------------------------|--------------------------------------|-------------------------------------------------------|---------------|--------------------------------------------------|-----------------------|--------------------------------------|-------|--------------|
| Item<br>No. | Description                                       | Estimated<br>Quantity             | Unit    | Unit<br>Price | Amo          | ount      | Unit<br>Price    | Amount                                        | Unit<br>Price                        | Amount                                                | Unit<br>Price |                                                  | Amount                | Unit<br>Price                        |       | Amount       |
|             | Carrileld Water Storage Tank Demolition           |                                   | LS      | \$50,000.00   | \$ 5         | 50,000.00 | MANUEL           | THE RESERVE OF THE PERSON NAMED IN            | Name and Address of the Owner, where |                                                       |               | 116.00                                           |                       | \$179,800,00                         | \$    | 179,800.00   |
| 2.0         | Alternate #1: Ogden Water Storage Tank Demolition | 1                                 | LS      | \$95,000.00   | \$ 9         | 95,000.00 | \$ 125,680.00    | \$ 125,680,00                                 | \$ 125,350.0                         | 5 125,350.0                                           | \$ 184,       | 116.00                                           | 184,116.00            | \$190,500 00                         | \$    | 190.500.00   |
|             |                                                   | Total Base Bid: Bid Ite           | m No. 1 |               | \$ 5         | 50,000.00 |                  | \$ 47,800.00                                  |                                      | \$ 117,875.0                                          |               | 5                                                | 88,116.00             |                                      | \$    | 179,800 00   |
|             |                                                   | Total Alternate 1 Bid: Bid Item N | 0.162   |               | \$14         | 45,000.00 |                  | \$173,480.00                                  |                                      | \$243,225.0                                           | 0             |                                                  | 5272,232.00           |                                      |       | \$370,300.00 |