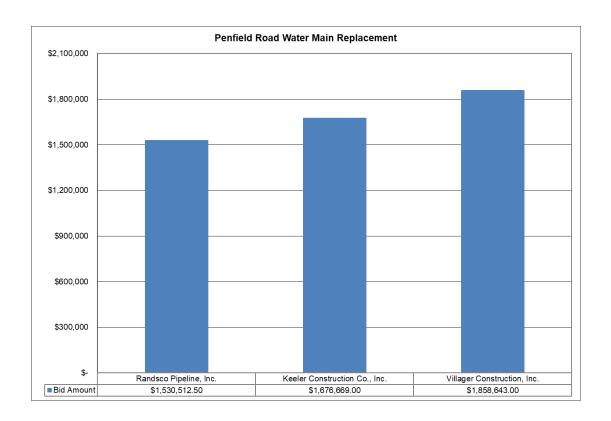

6. There is an item on the agenda to award a contract for the Penfield Road Water Main Replacement project in the Town of Penfield. The project involves the installation of approximately 4,700 lineal feet of 8" ductile iron water main and 110 lineal feet of 6" ductile iron water main on Penfield Road. There were three bids submitted. Our recommendation is to award this work to Randsco Pipeline in the bid amount of \$1,530,512.50.

Town of Penfield

Date:

February 20, 2025

File: 23-026 #3

Copies: D. Hendrickson

T. Stevens, P.E.

A. Ashley

Attached are the results of the bid opening on February 18, 2025 for the above project. The project involves the installation of approximately 4,700 lineal feet of 8" ductile iron water main and 110 lineal feet of 6" ductile iron water main on Penfield Road and within easements in the Town of Penfield. Three contractors submitted bids ranging from \$1,530,512.50 to \$1,858,643; the Engineer's estimate was \$1,505,494.50. A bid tabulation sheet is attached; Randsco Pipeline submitted the lowest responsive bid.

Staff has conducted a thorough review of the bid package including experience; financial status, references, and other related items as required, indicating that Randsco Pipeline is capable of completing the work.

Based on the staff review of Randsco Pipeline's qualifications, it is my recommendation that the Board authorize the Executive Director to award this contract to the lowest responsive, responsible bidder; Randsco Pipeline in the bid amount of \$1,530,512.50.