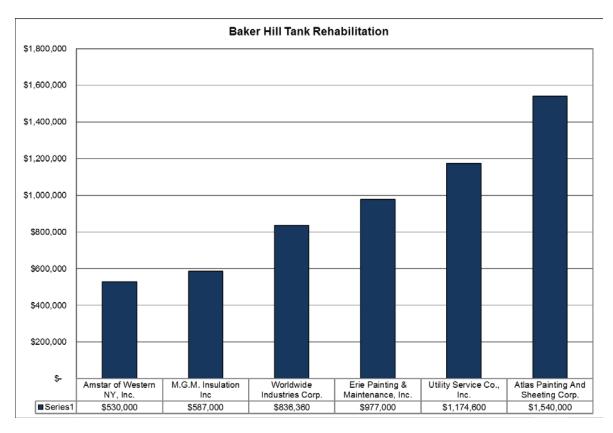

4. The agenda includes an item to <u>award a contract for the Baker Hill Tank Rehabilitation project</u>. This project includes the rehabilitation and recoating of the interior and exterior of the 1.0 million gallon Baker Hill ground water storage tank located on Baker Road in the Town of Victor. There were six (6) bids submitted. Our recommendation is to <u>award this work to Amstar of Western New York, Inc. in the bid amount of \$530,000</u>. Amstar of Western New York, Inc. has successfully completed work for the Authority in the past.