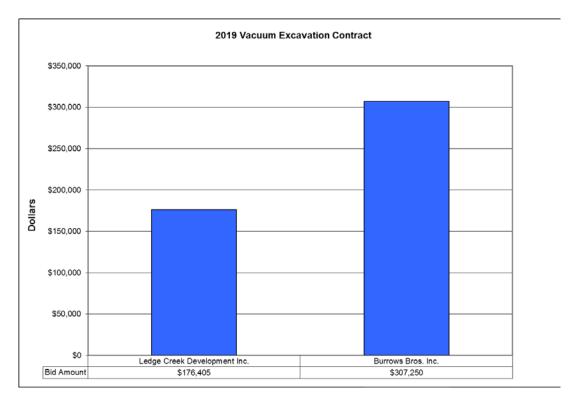

#### **Agenda Items:**

1. Personnel Items:

- There is a resolution on the agenda marking the <u>Retirement of Maureen A. Metzler</u>; we appreciate her 25 years of dedicated service to the Authority and wish her a happy and fulfilling retirement.
- <u>Appointment of Adam Brinkman</u> to the title of <u>Skilled Laborer in the Building & Grounds Department</u>, effective January 28, 2019 at Salary Schedule 4, Group 2, Step 1.
- 2. There is an item on the agenda to authorize the <u>execution of a professional services agreement with Christa Construction LLC for Contract Administration and Inspection Services.</u> The services performed under this agreement will be used by our Engineering Department to administer and inspect select construction and maintenance contracts performed for MCWA by outside contractors. A committee has reviewed all of the qualification statements submitted and unanimously selected Christa Construction as the most qualified firm to perform the services under this Agreement. <u>The Agreement will be for a term of 5 years.</u>
- 3. There is an item on the agenda to authorize the <u>execution of professional services agreements with six qualified coating consultants to provide Coating Consulting Services.</u> These agreements are used for consultation on protective coatings applied to water storage tanks and other structures in the system. Individual price proposals and schedules will be requested and authorized by staff on an as needed basis. The agreements will be for a term of five years. Staff has reviewed all of the qualifications received and recommend agreements be executed with the following firms:
  - CHA Consulting, Inc.
  - CorrTech, Inc.
  - H2M Engineers and Architects
  - Ravi Engineering & Land Surveying P.C.
  - Tank Industry Consultants (TIC)
  - Wendel
  - 4. There is an item on the agenda to <u>award a unit price contract for the 2019 Vacuum Excavation Contract.</u> This is a service contract for using vacuum excavation to determine company and customer service materials and to perform test pits at various locations within the Water Authority's service area. There were two bids submitted. Our recommendation is to <u>award this</u> contract to Ledge Creek Development, Inc. in the bid amount of \$176,405.