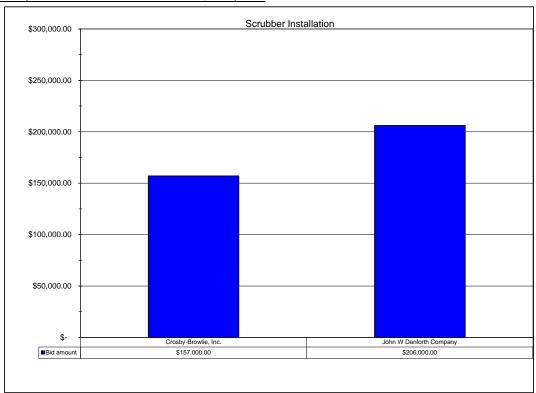

- 5. There is an item on the agenda to <u>award a contract for Phase 1 of the Shoremont West 1 Water Treatment Plant Improvements.</u> This contract includes means of egress improvements, lighting improvements, and process mechanical demolition and improvements at the Shoremont Water Treatment Plant. There was one responsive bid submitted. Our recommendation is to award this unit price contract to C.P. Ward, Inc. for the bid amount of \$1,695,000.
- 6. There is an item on the agenda to <u>award a unit price contract to replace the existing scrubber with a new emergency gas dry scrubber at the Shoremont Water Treatment Plant.</u> There were two responsive bids submitted. Our recommendation is to award this unit price contract to <u>Crosby-Brownlie</u>, Inc. for the bid amount of \$157,000.