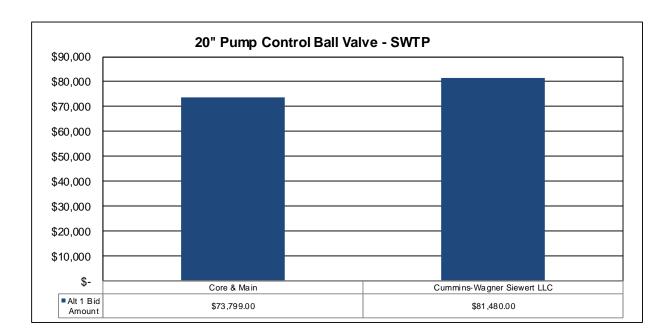

- 7. There is an item on the agenda to amend Board Resolution #18-230. That item authorized the purchase of materials and services for the rehabilitation and repair of Echo Street Booster Pump Station (BPS) Pump No. 1, which is a 500-horsepower pump originally manufactured by Peerless Pumps and installed approximately in 1963. After disassembly and completing the full inspection, it was determined that there were additional parts requiring repair. The estimated cost for rehabilitation and repair of the pump will be increased from \$22,000 to \$25,000.
- 8. There is an item on the agenda to <u>award a contract to furnish and deliver one 20" Pump Isolation Valve</u> to be used to replace a deficient valve at the Shoremont Water Treatment Plant. There was one responsive bid submitted. Our recommendation is to award this <u>unit price contract to Core & Main, LP</u> for bid amount of \$14,750.
- 9. There is an item on the agenda to award a <u>unit price contract to furnish and deliver one 20" Pump Control Ball Valve</u> to be used to replace a deficient valve at the Shoremont Water Treatment Plant. There were two responsive bids submitted. Our recommendation is to award this unit price <u>contract to Core & Main, LP for the bid amount of \$73,799.</u>