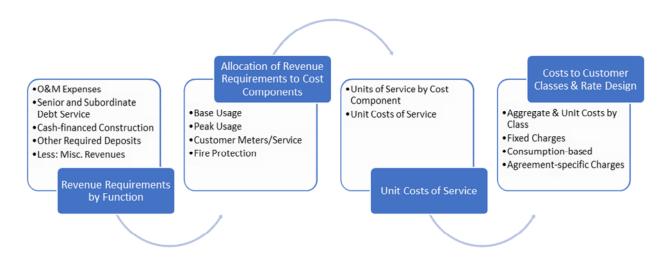

s try to utilize water rates as an incentive for economic development. From the Authority's perspective, it has an outstanding source of water in Lake Ontario and a relatively low marginal cost of water (i.e., the incremental cost to deliver the next 1,000 gallons above the typical daily consumption is low). These factors support the use of water pricing to encourage economic development.

The cost of service process that we utilize includes four steps: 1) development of revenue requirements, 2) allocation of functional costs to cost components (i.e., basic and peak usage, customer meters/service and fire protection), 3) determination of the units of service and costs per unit of service, and 4) distribution of costs to customer classes and rate design. Figure 2-2 summarizes the process.



Figure 2-2: Study Methodology

The revenue requirements represent the total costs of the Water System, less revenues from sources other than rates. The operating expenses of the Authority, as a component of the revenue requirements, are shown in the MCWA budget for labor (i.e., salaries and wages, fringe benefits, pension) and non-labor (e.g., power, chemicals, purchased water) categories and by function (e.g., supply, treatment, laboratory and water transmission under Production/Transmission, distribution operations & maintenance, structures & grounds, valves/leak detection, warehouse under Distribution). Debt service and cash-financed capital construction costs are assigned to the functions based on how capital-related funds were used or will be used, as applicable.

The allocation of