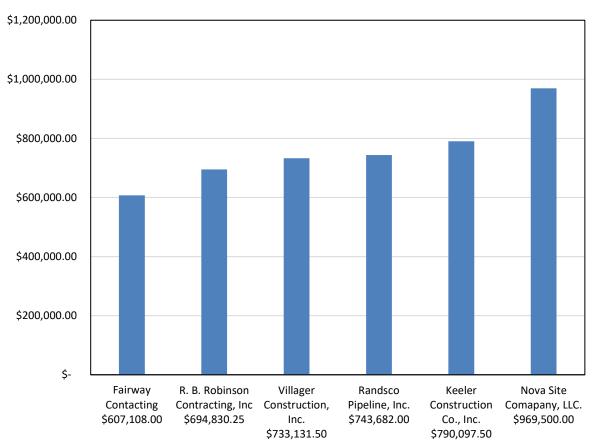

T. Ferguson, P.E.

S. Priem, P.E.

Attached are the results of the bid opening on June 27, 2024 for the above project. The project involves the replacement of approximately 2,500 LF of 8" cast iron water main with 8" ductile iron pipe along South Lake Street in the Town of Pavilion. Six contractors submitted bids ranging from \$607,108 to \$969,500; the Engineer's estimate was \$678,492.

There were several minor informalities that did not change the bid results as noted in the attached bid tabulation sheet.

Fairway Contracting submitted the lowest bid of \$607,108. Fairway Contracting is from Orchard Park, NY and has over 30 years of experience completing pipe line installations and meets the required qualifications. Our staff has conducted a thorough review of the bid package including experience, financial status, references, and other related items as required, indicating that they are capable of completing the work.