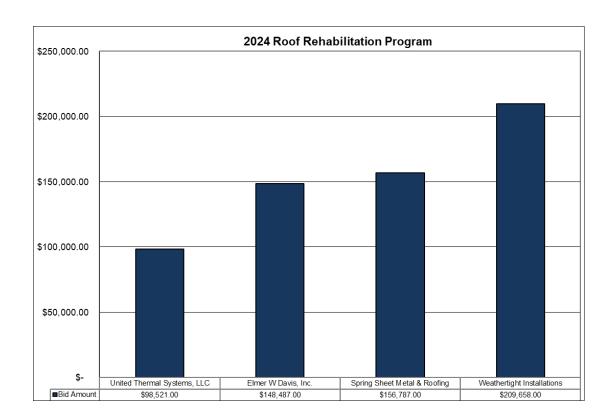

J. Sullivan

T. Ferguson, P.E.

S. Priem, P.E.

Attached are the results of the bid opening on June 27, 2024 for the above project. The project involves the installation of approximately 8,300 SF of silicone coating on the concrete roofs at the Webster Lake Water Pump Station and Screen Building on Lake Road in the Town of Webster. Four contractors submitted bids ranging from \$98,521 to \$209,658; the Engineer's estimate was \$132,800.

Bid Opening: Thursday, June 27, 2024 at 11:00 a.m.

| Date: 6/27/2024 |                                                                                         | E                     | ngineer | s Estimate | United Thermal Systems, LLC<br>2939 Lockport Road<br>Niagara Falls, NY 14305<br>(716) 285-0216<br>thutchinson@unitedthermalsystems.com |                | Elmer W Davis, Inc.<br>1217 Clifford Avenue<br>Rochester, NY 14621<br>(585) 546-2946<br>nihaffinan@elmerdavis.com |                | Spring Sheet Metal & Roofing<br>678 Clinton Avenue South<br>Rochester, NY 14620<br>(585) 244-7730<br>jerb@sunrc.com |                  | Weathertight Installations<br>5497 East Lake Road<br>Conesus, NY 14435<br>(585) 737-8900<br>wtiinstall@email.com |                |           |                |
|-----------------|-----------------------------------------------------------------------------------------|-----------------------|---------|------------|----------------------------------------------------------------------------------------------------------------------------------------|----------------|-------------------------------------------------------------------------------------------------------------------|----------------|---------------------------------------------------------------------------------------------------------------------|------------------|------------------------------------------------------------------------------------------------------------------|----------------|-----------|----------------|
| Item<br>No.     | Description                                                                             | Estimated<br>Quantity |         | Unit C     | ost                                                                                                                                    | Estimated Cost | Unit Cost                                                                                                         | Estimated Cost | Unit Cost                                                                                                           | Estimated Cost   | Unit Cost                                                                                                        | Estimated Cost | Unit Cost | Estimated Cost |
|                 | Webster Lake Water Pump Station Concrete Roof and Screen Building Concrete Slab Coating | 8,300                 | SF      | \$         | 16.00                                                                                                                                  | \$ 132,800.00  | \$ 11.87                                                                                                          | \$ 98,521.00   | \$ 17.89                                                                                                            | \$ 148,487.00 \$ | \$ 18.89                                                                                                         | \$ 156,787.00  | 25.26     | \$ 209,658.00  |
|                 | Total Bid Price                                                                         |                       |         | \$         |                                                                                                                                        | 132,800.00     | \$                                                                                                                | 98,521.00      | \$                                                                                                                  | 148,487.00       | term of                                                                                                          | 156,787.00   5 |           | 209,658.00     |