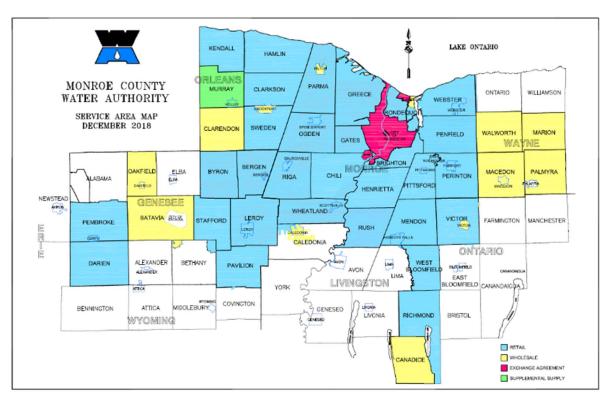

## MONROE COUNTY WATER AUTHORITY DESCRIPTION

The Monroe County Water Authority is the third largest water supplier in New York State and one of the 80 largest water suppliers in the United States.

The Authority was formed in 1950 and commenced full-scale operations in 1959 when it acquired the Monroe County assets of the New York Water Service Corporation, a private water company that served a limited portion of Monroe County. Today the Authority operates and manages a regional water supply and distribution system that includes the single largest water treatment plant in New York State and provides water to over 749,000 individuals, servicing approximately 186,000 direct retail accounts and approximately 20,000 accounts in wholesale supply areas. The Authority's customers are located in all of the towns and villages in Monroe County and certain municipalities in Ontario, Genesee, Livingston, Orleans and Wayne Counties.