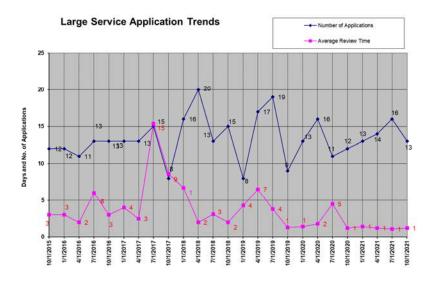

1500 kW generator to be utilized to provide emergency electrical power at the Lake Water Pump Station.
- ✓ Completed design and initiated construction of the Generator Optimization Phase 2 project that will include automation of generator switchgear and installation of new uninterruptible power supply (UPS) equipment at the Webster Water Treatment Plant; and installation of a new 1500 kW generator and automation of the generator switchgear at the Lake Water Pump Station.
- ✓ Completed construction of the Filter GAC Replacement project that includes replacement of the granular activated carbon filter media.

#### **Brockport Water Treatment Plant**

✓ Completed Phase III of the demolition of a portion of the Brockport Water Treatment Plant, which included the backwash tank.



Page 7 of 8



#### **Water District Extensions**

#### **Total Amount of Water Main Installed**





#### MONROE COUNTY WATER AUTHORITY CODE OF ETHICS POLICY (READOPTED OCTOBER 2021)

### ARTICLE 1 PURPOSE

As a public benefit corporation, the Monroe County Water Authority (the "Authority") must conduct its operations in a manner that best serves the interests of its customers and the general public. The Authority expects all Members, officers and employees to observe high ethical standards of conduct in the performance of their duties, comply and cause the Authority to comply with all laws and regulations governing business transactions, and use and cause the Authority to use Authority funds and assets only for legal and appropriate public purposes.

This Code of Ethics governs the day-to-day actions