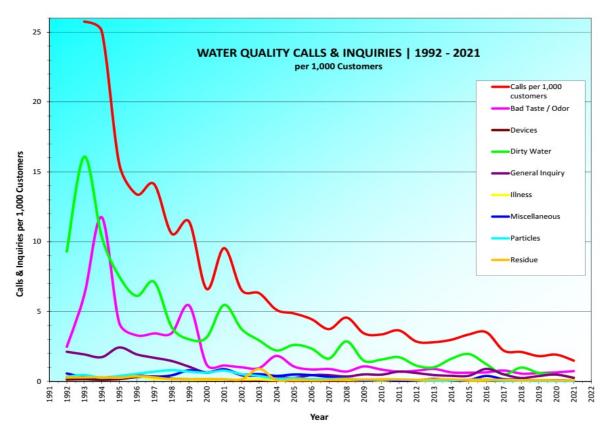

## MONROE COUNTY WATER AUTHORITY DESCRIPTION

The Monroe County Water Authority is the third largest water supplier in New York State and one of the 80 largest water suppliers in the United States.

The Authority was formed in 1950 and commenced full-scale operations in 1959 when it acquired the Monroe County assets of the New York Water Service Corporation, a private water company that served a limited portion of Monroe County. Today the Authority operates and manages a regional water supply and distribution system that includes the single largest water treatment plant in New York State and provides water to over 749,000 individuals, servicing approximately 186,000 direct retail accounts and approximately 20,000 accounts in wholesale supply areas. The Authority's customers are located in all of the towns and villages in Monroe County and certain municipalities in Ontario, Genesee, Livingston, Orleans and Wayne Counties.