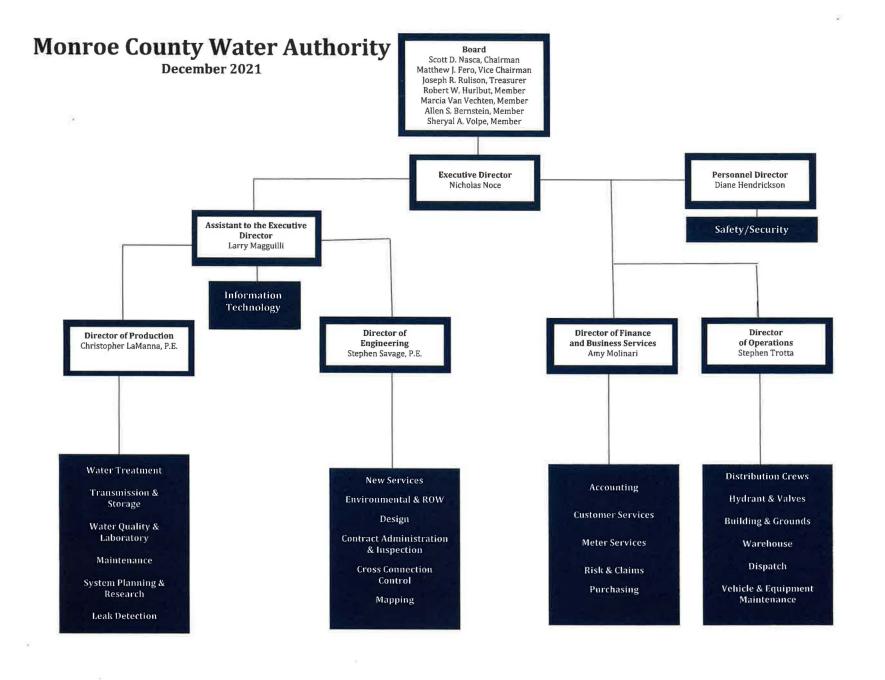

## 2. Members of the Authority:

- (i) Power and General Duties. The Members shall oversee the management of the affairs of the Authority by its Executive Director and other employed officers. The Members shall establish, monitor and update from time to time such policies as they deem necessary or desirable and appropriate to promote honest and ethical conduct by the Authority's officers, employees, and to maintain and enhance the public's confidence in the Authority. To that end, the Members shall periodically review and update the Authority's code of ethics and policies regarding conflicts of interest; policies regarding the procurement or disposition of real and personal property, or interest therein, by the Authority; and policies regarding the purchase of goods and services, including service contracts. All of such policies shall be consistent with the Act, other applicable law or these By-Laws.
- (ii) <u>Fiduciary Duty</u>. The Members shall perform each of their duties in good faith and with that degree of diligence, care and skill that an ordinarily prudent person in like position would use under similar circumstances, and