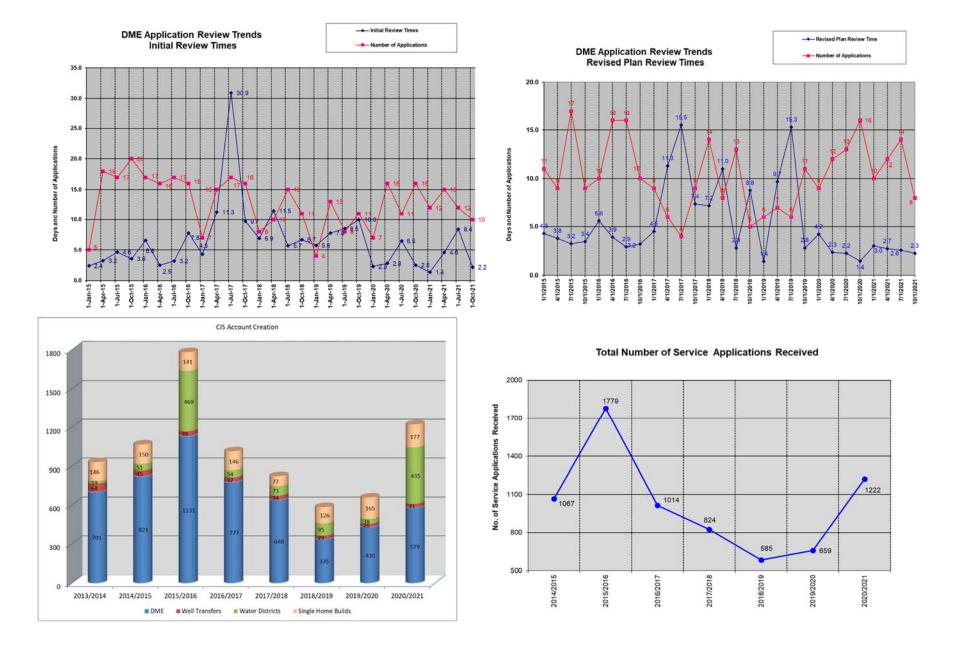

urchased a new 1500 kW generator to be utilized to provide emergency electrical power at the Lake Water Pump Station.
- ✓ Completed design and initiated construction of the Generator Optimization Phase 2 project that will include automation of generator switchgear and installation of new uninterruptible power supply (UPS) equipment at the Webster Water Treatment Plant; and installation of a new 1500 kW generator and automation of the generator switchgear at the Lake Water Pump Station.
- ✓ Completed construction of the Filter GAC Replacement project that includes replacement of the granular activated carbon filter media.

#### **Brockport Water Treatment Plant**

✓ Completed Phase III of the demolition of a portion of the Brockport Water Treatment Plant, which included the backwash tank.



Page 7 of 8



#### **Water District Extensions**

#### **Total Amount of Water Main Installed**





#### MONROE COUNTY WATER AUTHORITY CODE OF ETHICS POLICY (READOPTED OCTOBER 2021)

### ARTICLE 1 PURPOSE

As a public benefit corporation, the Monroe County Water Authority (the "Authority") must conduct its operations in a manner that best serves the interests of its customers and the general public. The Authority expects all Members, officers and employees to observe high ethical standards of conduct in the performance of their duties, comply and cause the Authority to comply with all laws and regulations governing business transactions, and use and cause the Authority to use Authority funds and assets only for legal and appropriate public purposes.

This Code of Ethics governs the day